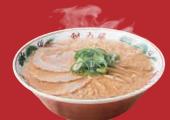

*200* yen

with seasoned boiled egg

KAIRIKIYA's classic shoyu ramen. This sov sauce based ramen was born from countless hours spent on refining the recipe. This ramen is known for the depth of flavor in its light soup.

Regular 750 yen / Large 850 yen