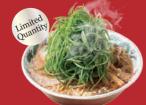

### Special shoyu ramen with different toppings

Special shoyu ramen (Basic)

> Regular 650 yen Large 750 yen

With extra chashu pork Regular 850 yen

Large 950 yen

With extra veggies

Regular 750 yen

With extra green onion Regular 830 yen Large 930 yen

## How to Order Ramen

Customize your KAIRIKIYA ramen! Choose and tell the staff the following:

Choose extra toppings, side dishes and drinks. \*Extra toppings can be found behind this page.

.....

Put as much complimentary green onion on your ramen as you like. Note that if you put too much green onion into your ramen, the soup will get cold and it may negatively affect the taste. We recommend adding a sprinkle or two of green onion to your ramen.