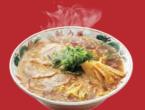

### Miso ramen

- Strong taste & thick umami

Miso ramen (Basic) Regular 730 yen / Large 830 yen

With seasoned boiled egg *Regular 830* yen / *Large 930* yen

With extra veggies Regular 830 yen / Large 930 yen

With extra chashu pork Regular 930 yen / Large 1030 yen

Super hot miso ramen (Addictively hot! Fiery umami!) *Regular 750* yen / *Large 850* yen