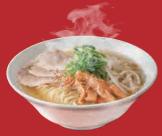

### Shio ramen

- Gentle, mellow, light taste

Shio ramen (Basic) Regular 730 yen / Large 830 yen

With seasoned boiled egg Regular 830 yen / Large 930 yen

With extra veggies *Regular 830* yen / *Large 930* yen

With extra chashu pork Regular 930 yen / Large 1030 yen