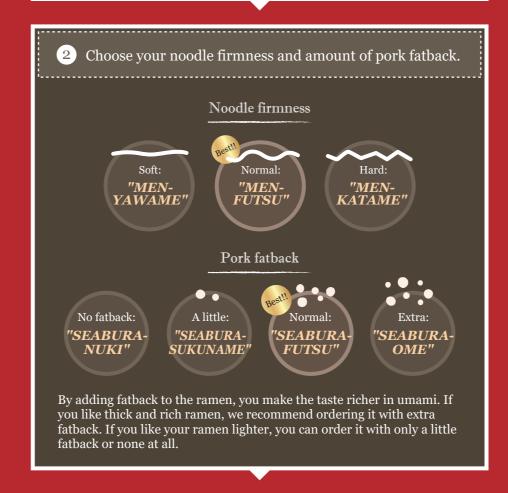

## How to Order Ramen

Customize your KAIRIKIYA ramen! Choose and tell the staff the following:

Choose extra toppings, side dishes and drinks. \*Extra toppings can be found behind this page.

.....

Put as much complimentary green onion on your ramen as you like. Note that if you put too much green onion into your ramen, the soup will get cold and it may negatively affect the taste. We recommend adding a sprinkle or two of green onion to your ramen.