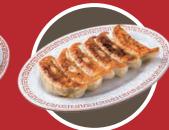

### Gyoza combo

## Side Dishes

Yakimeshi (fried rice)

Regular 500 yen Large 600 yen

Karaage (fried chicken)

5 pieces 450 yen

Gvoza (seared pork dumplings)

6 pieces 280 yen

Deep-fried chicken tenders 2 pieces