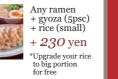

Karaage combo

Combo Meal

Upgrade your ramen to a combo meal. More to eat, more value for money.

### Gyoza combo