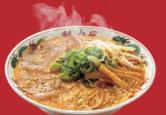

### Miso ramen

- Strong taste & thick umami

Miso ramen (Basic) Regular 730 yen / Large 830 yen

With seasoned boiled egg *Regular 830* yen / *Large 930* yen

With extra veggies Regular 830 yen / Large 930 yen

With extra chashu pork Regular 930 yen / Large 1030 yen

Super hot miso ramen (Addictively hot! Fiery umami!) *Regular 750* yen / *Large 850* yen