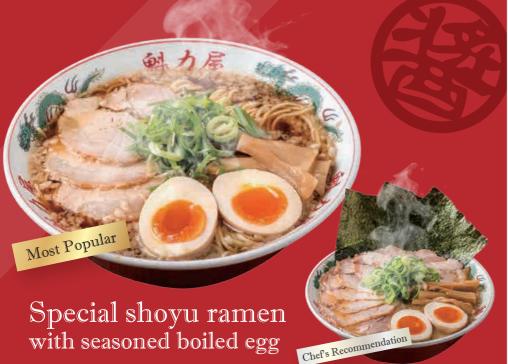

*200* yen

with seasoned boiled egg

KAIRIKIYA's classic shoyu ramen. This sov sauce based ramen was born from countless hours spent on refining the recipe. This ramen is known for the depth of flavor in its light soup.

### Special shovu ramen with extra toppings

Extra toppings are seasoned boiled egg, nori and even more chashu.

Regular 880 yen / Large 980 yen

The soul of KAIRIKIYA's ramen can be said to be their soy sauce based ramen seasoning known as tare. By combining different aged soy sauces, each more traditional than the last, KAIRIKIYA has managed to condense the umami of soy sauce into this ultimate

### Special shoyu ramen with different toppings

Special shoyu ramen (Basic)

> Regular 650 yen Large 750 yen

With extra chashu pork Regular 850 yen

Large 950 yen

With extra veggies

Regular 750 yen

With extra green onion Regular 830 yen Large 930 yen